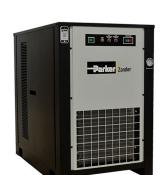

# **Refrigerated Air Dryers**

- 10 3000 SCFM Range
- Cycling and Non-Cycling Series
- High Temp Series