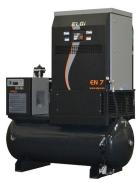

### **Rotary Screw Compressors**

- Lifetime Airend Warranty
- 15-300 HP Range
- 71-1500 CFM Range @ 100-175 PSIG
- Direct Drive Coupling EG Series
- Belt Driven EN Series