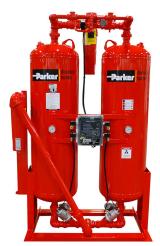

# **Desiccant Air Dryers**

- Heatless and Heated Series
- 10 6000 SCFM Range
- -40°F to -100°F Dew Point