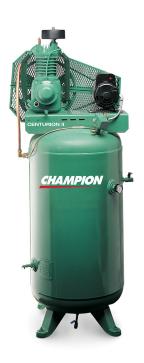

### **Reciprocating Compressors**

- 1/2 to 35 HP Range
- 9.7 to 202 ACFM @ 175 PSIG
- Electric, Gas, and Diesel Driven
- Tank or Base Mounted