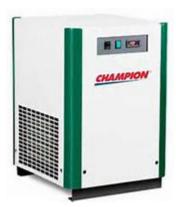

# **Refrigerated Air Dryers**

- 10 3000 SCFM Range
- Cycling and Non-Cycling Series
- High Temp Series